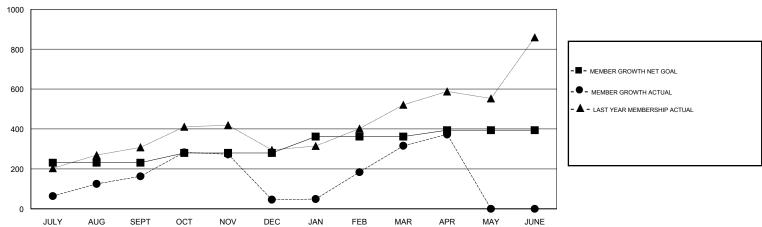

### GOALS AND ACTUAL MEMBERS CUMULATIVE

| DROPPED CLUBS: 12  DROPPED MEMBERS |     | 77 CLUBS OF 136 ADDED 1 OR MORE<br>NEW MEMBERS | GENDER DISTRIBUTION  MALE 2,851 (67.95%)  FEMALE 1,345 (32.05%)  Women Percentage Fiscal Year Goal: 30% |     |
|------------------------------------|-----|------------------------------------------------|---------------------------------------------------------------------------------------------------------|-----|
| DECEASED                           | 5   | CLICK HERE FOR CUMULATIVE                      | TOTAL FAMILY UNIT MEMBERS                                                                               |     |
| CLUB CANCELLED                     | 301 | MEMBERSHIP DATA                                |                                                                                                         | 801 |
| OTHER 328                          |     |                                                | FAMILY MEMBERS PAYING HALF DUES                                                                         |     |
| TOTAL                              | 634 |                                                |                                                                                                         |     |