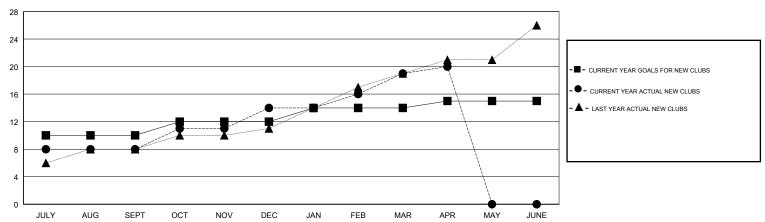

| 1             | JULY/AUG/SEPT         | 231                       | 385                     | 197                                                |
| OCT/NOV/DEC           | 2             | 6         | 11            | OCT/NOV/DEC           | 49                        | 237                     | 350                                                |
| JAN/FEB/MAR           | 2             | 5         | 0             | JAN/FEB/MAR           | 82                        | 399                     | 61                                                 |
| APR/MAY/JUNE          | 1             | 1         | 0             | APR/MAY/JUNE          | 32                        | 86                      | 26                                                 |

### GOALS AND ACTUAL NEW CLUBS CUMULATIVE



### GOALS AND ACTUAL MEMBERS CUMULATIVE



| DROPPED CLUBS: 12  DROPPED MEMBERS |     | 77 CLUBS OF 136 ADDED 1 OR MORE<br>NEW MEMBERS | GENDER DISTRIBUTION  MALE 2,851 (67.95%)  FEMALE 1,345 (32.05%)  Women Percentage Fiscal Year Goal: 30% |     |
|------------------------------------|-----|------------------------------------------------|---------------------------------------------------------------------------------------------------------|-----|
| DECEASED                           | 5   | CLICK HERE FOR CUMULATIVE                      | TOTAL FAMILY UNIT MEMBERS                                                                               |     |
| CLUB CANCELLED                     | 301 | MEMBERSHIP DATA                                |